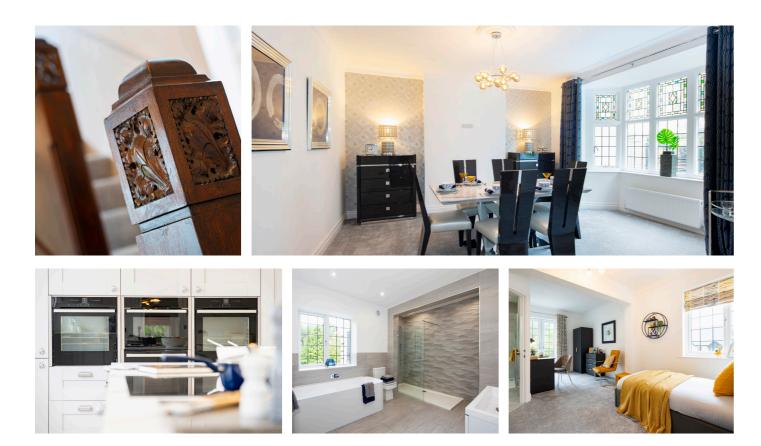

A large yet homely, beautifully restored four-bedroom period property - completed to a high-standard and modern specification in the heart of Singleton, Poulton-le-Fylde.

Features: Gated & Alarmed / Open plan / Large front and rear gardens / Double Garage.

## The Woodlands

The Woodlands is a home that sets new standards in residential living. With large open plan spaces through-out, bi-folding doors to the garden room, and a kitchen to impress, this contemporary renovation of a period property responds to its spectacular location.