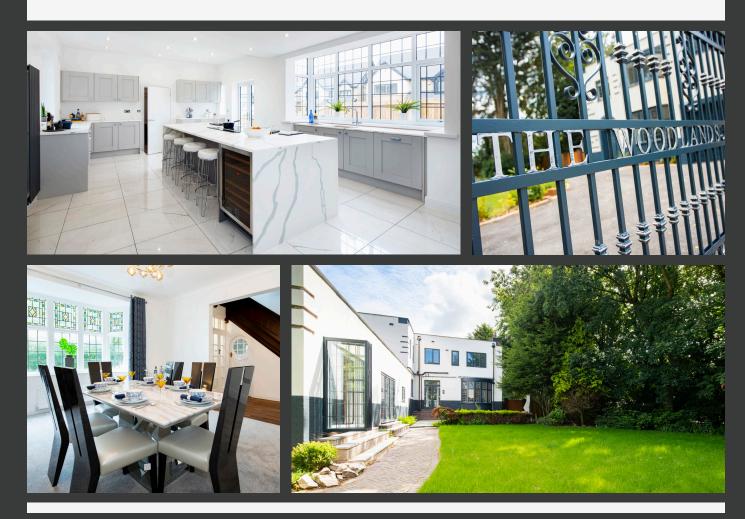

This stunning home for sale in Singleton has a wealth of outstanding features both inside and out - the most apparent of all being the open-plan Kitchen / Family / Dining room which leads to a huge Garden room at the rear.