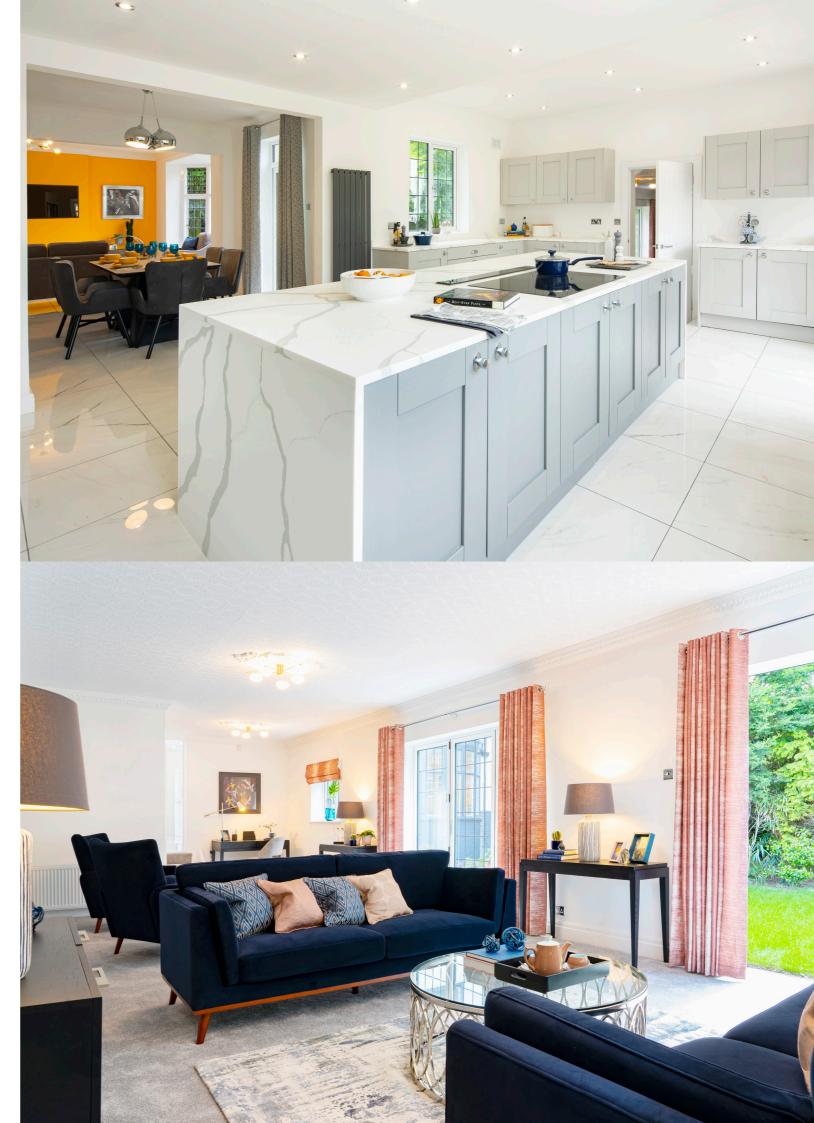

## The Woodlands

The Woodlands is a home that sets new standards in residential living. With large open plan spaces through-out, bi-folding doors to the garden room, and a kitchen to impress, this contemporary renovation of a period property responds to its spectacular location.

This stunning home for sale in Singleton has a wealth of outstanding features both inside and out - the most apparent of all being the open-plan Kitchen / Family / Dining room which leads to a huge Garden room at the rear.