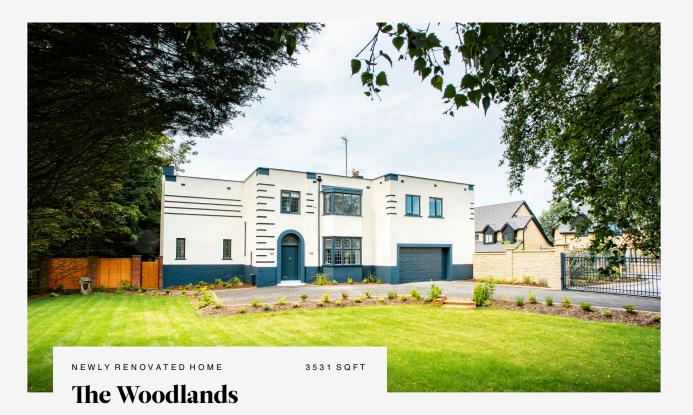

A large yet homely, beautifully restored four-bedroom period property - completed to a high-standard and modern specification in the heart of Singleton, Poulton-le-Fylde.

Features: Gated & Alarmed / Open plan / Large front and rear gardens / Double Garage.

## The Woodlands

The Woodlands is a home that sets new standards in residential living. With large open plan spaces through-out, bi-folding doors to the garden room, and a kitchen to impress, this contemporary renovation of a period property responds to its spectacular location.

Private and secluded, set within mature grounds and boasting 3531sqft this property is one-of-a-kind, and certainly one not to be missed.

There may be slight variations in the finished room sizes.

The Woodlands is situated close to the Wyre Estuary Country Park. You'll find yourself spending countless hours relaxing and exploring what the local area has to offer. From nature trails, strolls along the riverbank or enjoying local luxury hotel and spa facilities - it's all on your doorstep.