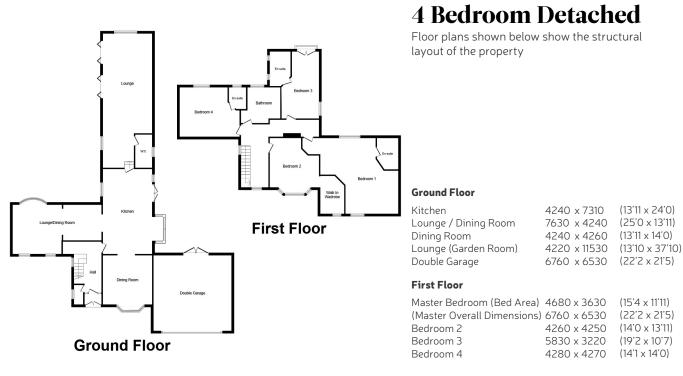

Private and secluded, set within mature grounds and boasting 3531sqft this property is one-of-a-kind, and certainly one not to be missed.

There may be slight variations in the finished room sizes.

The Woodlands is situated close to the Wyre Estuary Country Park. You'll find yourself spending countless hours relaxing and exploring what the local area has to offer. From nature trails, strolls along the riverbank or enjoying local luxury hotel and spa facilities - it's all on your doorstep.